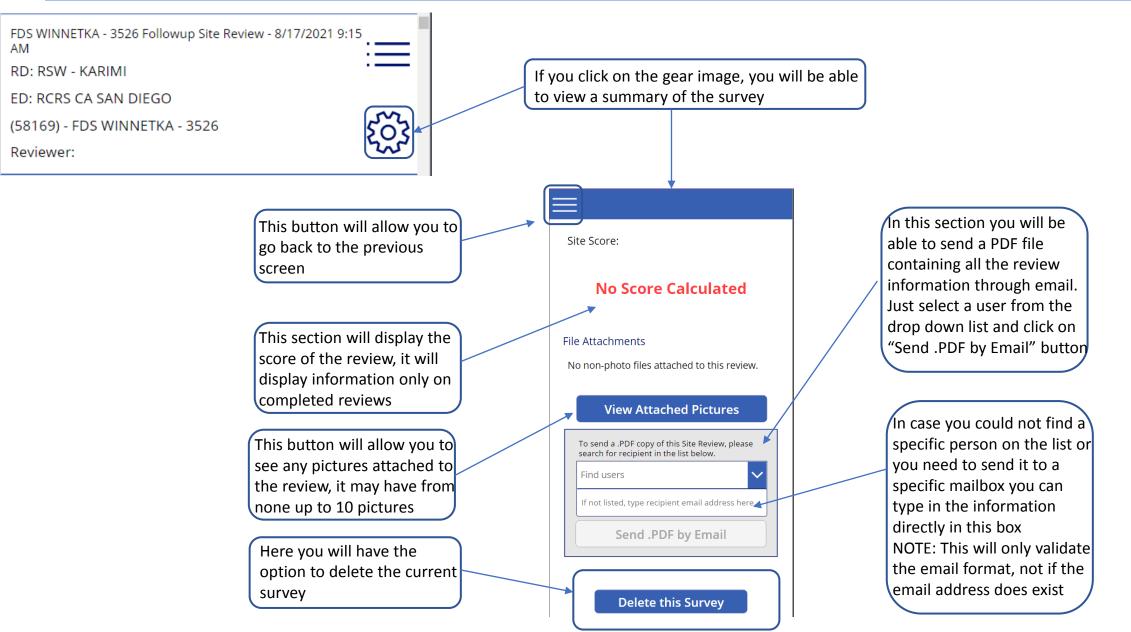

#### FILTER SECTION

There are 4 different views with respect to the reviews:

until all sections are completed