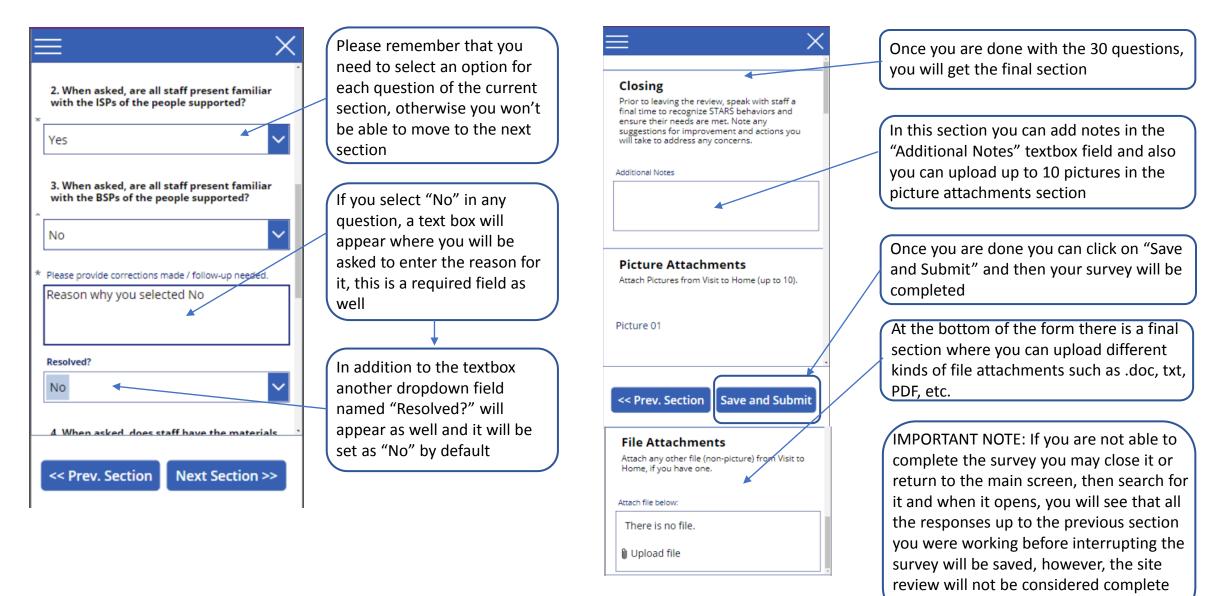

#### FILTER SECTION

There are 4 different views with respect to the reviews:

until all sections are completed