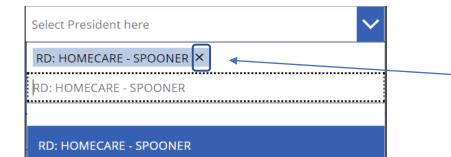

You can filter on five different levels: President RD ED Location State

If you need to remove a filter level, you may just click on the "X" mark that appears at the end of the level.

Note: If the "X" doesn't appear at the end it means that the character line is too big for the screen so please scroll to the right and then you will find the "X" mark