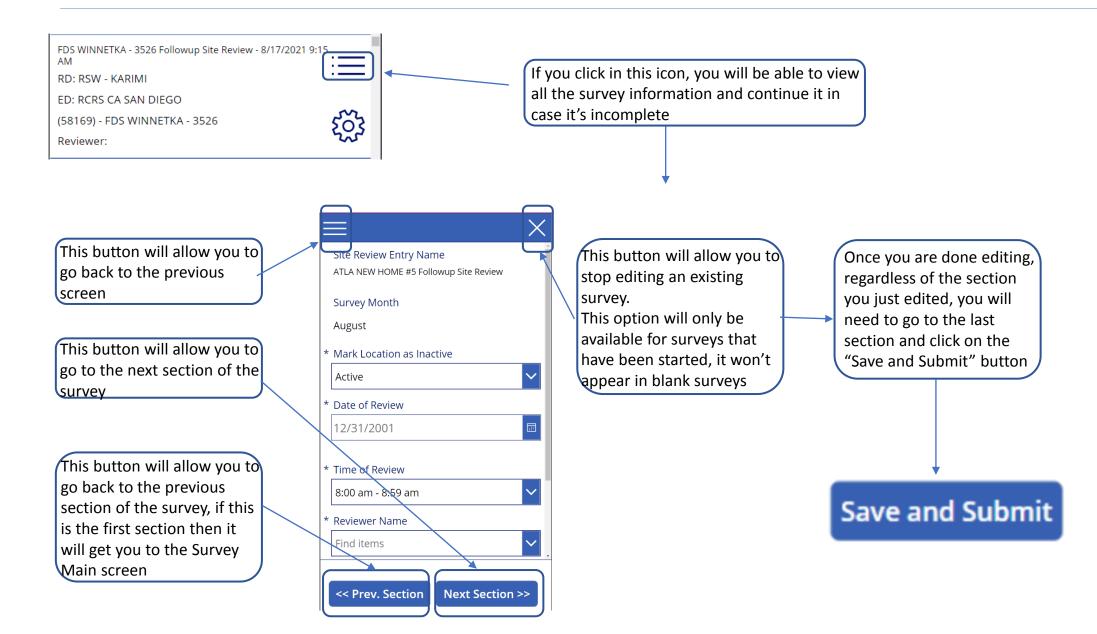

#### FILTER SECTION

There are 4 different views with respect to the reviews:

until all sections are completed