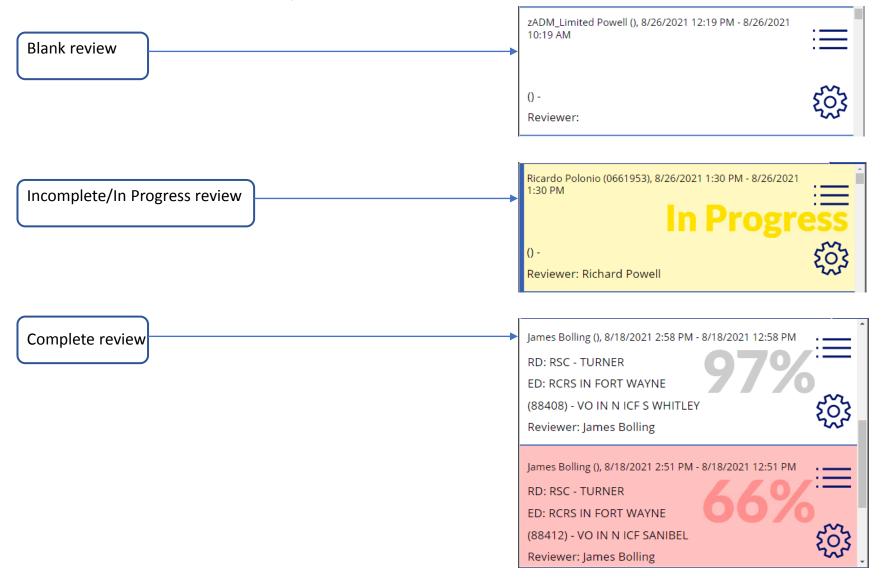

#### FILTER SECTION

There are 4 different views with respect to the reviews:

until all sections are completed

## BLANK SURVEY PROCESS

- At the first of each month, there will be an automated process that will create a blank survey for all locations.
- In order to get them you may just use the filtering feature and check the surveys form that location.
- It will be the latest one in the location.
- Remember that to easily spot a blank survey it will be white and won't have any number, yellow/red color or "score".