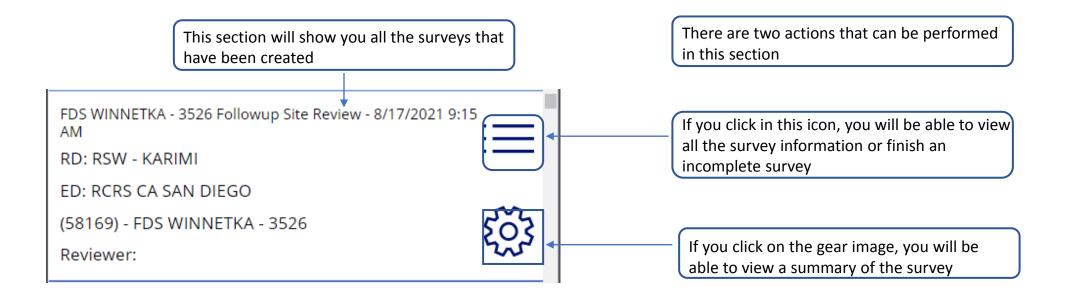

#### FILTER SECTION

There are 4 different views with respect to the reviews:

until all sections are completed