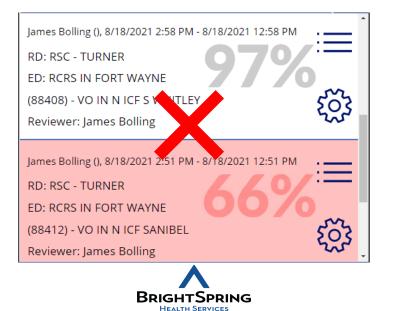

#### FILTER SECTION

There are 4 different views with respect to the reviews:

until all sections are completed