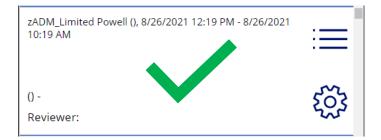

#### FILTER SECTION

There are 4 different views with respect to the reviews:

until all sections are completed

## BLANK SURVEY PROCESS

- At the first of each month, there will be an automated process that will create a blank survey for all locations.
- In order to get them you may just use the filtering feature and check the surveys form that location.
- It will be the latest one in the location.
- Remember that to easily spot a blank survey it will be white and won't have any number, yellow/red color or "score".