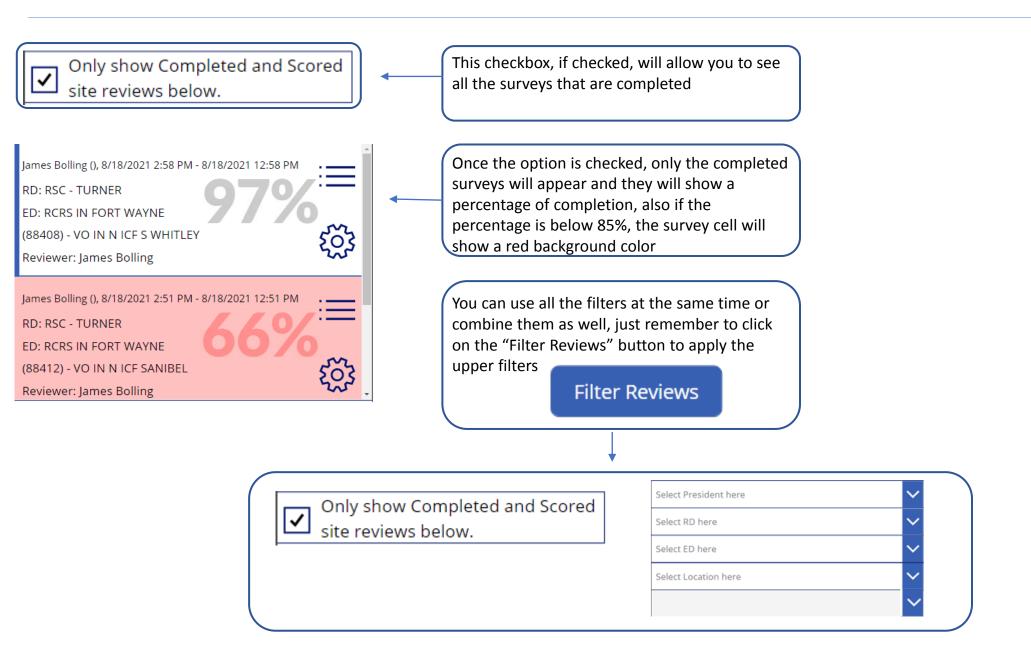

Once you select the filters needed, you will have to click on the "Filters Reviews" button to apply the filter selection, otherwise the filters won't work

#### Filter Reviews