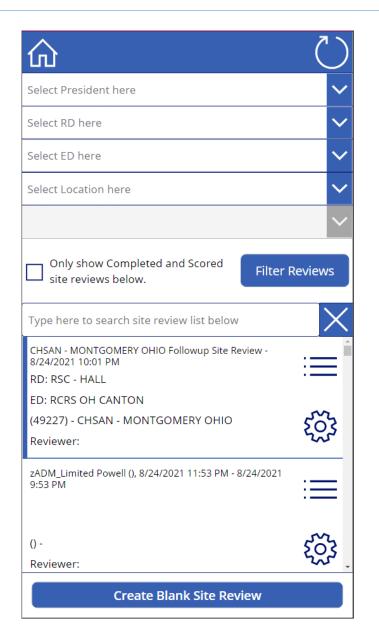

## SURVEY LIST

| Select President here | $\sim$ |
|-----------------------|--------|
| Select RD here        | $\sim$ |
| Select ED here        | $\sim$ |
| Select Location here  | $\sim$ |
|                       | $\sim$ |

| PR: COMMUNITY LIVING CENTRAL | $\sim$ |
|------------------------------|--------|
| RD: RSC - HALL               | $\sim$ |
| ED: RCRS OH CANTON           | $\sim$ |
| ARI II EAST OHIO 🗙           |        |
| ARI II EAST OHIO             |        |
| ARI II EAST OHIO             |        |
| AVAILABLE - 88697            |        |
| CHSAN - MONTGOMERY OHIO      |        |
|                              |        |

You can filter on five different levels: President RD ED Location State

If you need to remove a filter level, you may just click on the "X" mark that appears at the end of the level.

Note: If the "X" doesn't appear at the end it means that the character line is too big for the screen so please scroll to the right and then you will find the "X" mark

Once you select the filters needed, you will have to click on the "Filters Reviews" button to apply the filter selection, otherwise the filters won't work

#### Filter Reviews

#### FILTER SECTION

There are 4 different views with respect to the reviews:

until all sections are completed