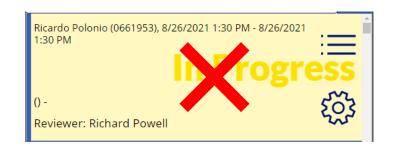

#### FILTER SECTION

There are 4 different views with respect to the reviews:

until all sections are completed

## BLANK SURVEY PROCESS

- At the first of each month, there will be an automated process that will create a blank survey for all locations.
- In order to get them you may just use the filtering feature and check the surveys form that location.
- It will be the latest one in the location.
- Remember that to easily spot a blank survey it will be white and won't have any number, yellow/red color or "score".