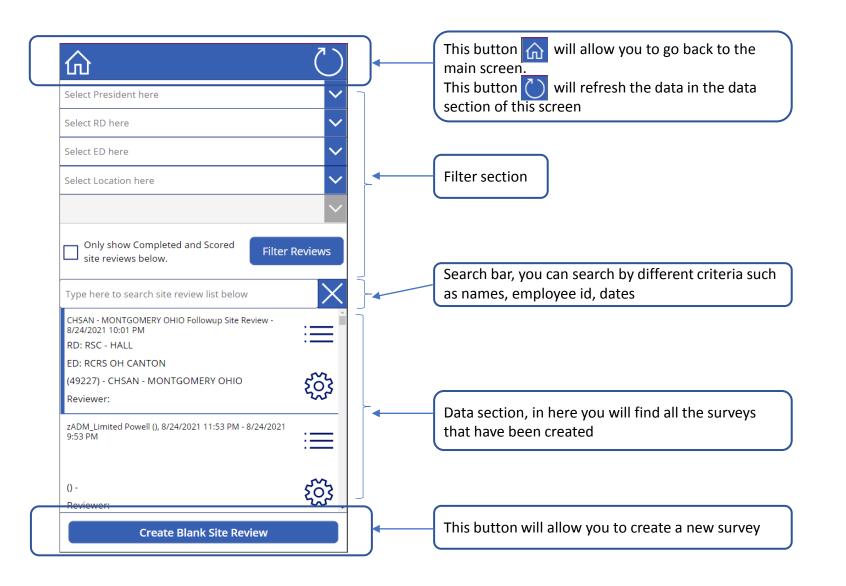

## SURVEY LIST

| Select President here | $\sim$ |
|-----------------------|--------|
| Select RD here        | $\sim$ |
| Select ED here        | $\sim$ |
| Select Location here  | $\sim$ |
|                       | $\sim$ |

| PR: COMMUNITY LIVING CENTRAL | $\sim$ |
|------------------------------|--------|
| RD: RSC - HALL               | $\sim$ |
| ED: RCRS OH CANTON           | $\sim$ |
| ARI II EAST OHIO 🗙           |        |
| ARI II EAST OHIO             |        |
| ARI II EAST OHIO             |        |
| AVAILABLE - 88697            |        |
| CHSAN - MONTGOMERY OHIO      |        |
|                              |        |

You can filter on five different levels: President RD ED Location State

If you need to remove a filter level, you may just click on the "X" mark that appears at the end of the level.

Note: If the "X" doesn't appear at the end it means that the character line is too big for the screen so please scroll to the right and then you will find the "X" mark

Once you select the filters needed, you will have to click on the "Filters Reviews" button to apply the filter selection, otherwise the filters won't work

#### Filter Reviews

#### FILTER SECTION

There are 4 different views with respect to the reviews:

until all sections are completed