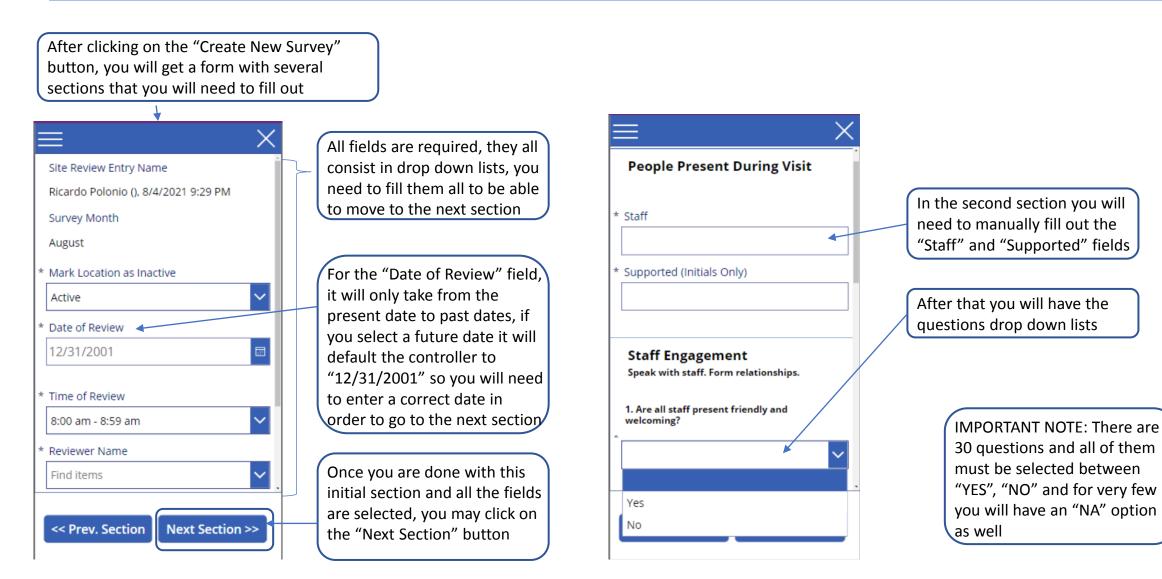

#### FILTER SECTION

There are 4 different views with respect to the reviews:

until all sections are completed